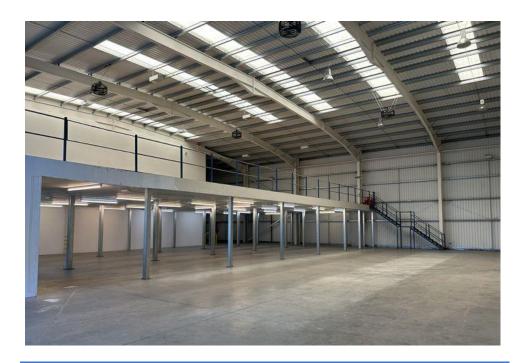

### **DESCRIPTION**

The property comprises a modern end of terrace industrial warehouse with offices at first floor and a large mezzanine area.

# SPECIFICATION

- 7m minimum eaves height
- Well appointed offices at first floor
- EPC rating of C
- Gas warm air heating to warehouse
- Additional mezzanine storage
- 15 parking spaces
- 3 phase power
- 35kN floor loading design specification to warehouse

# APPROXIMATE FLOOR AREAS

| Ground floor area      | 9,770ft <sup>2</sup>  | 907.7m <sup>2</sup>   |
|------------------------|-----------------------|-----------------------|
| Mezzanine offices area | <u>1,550ft²</u>       | 144.0m <sup>2</sup>   |
|                        | 11,320ft <sup>2</sup> | 1,051.7m <sup>2</sup> |
| Mezzanine store area   | 4,259ft <sup>2</sup>  | 395.7m <sup>2</sup>   |