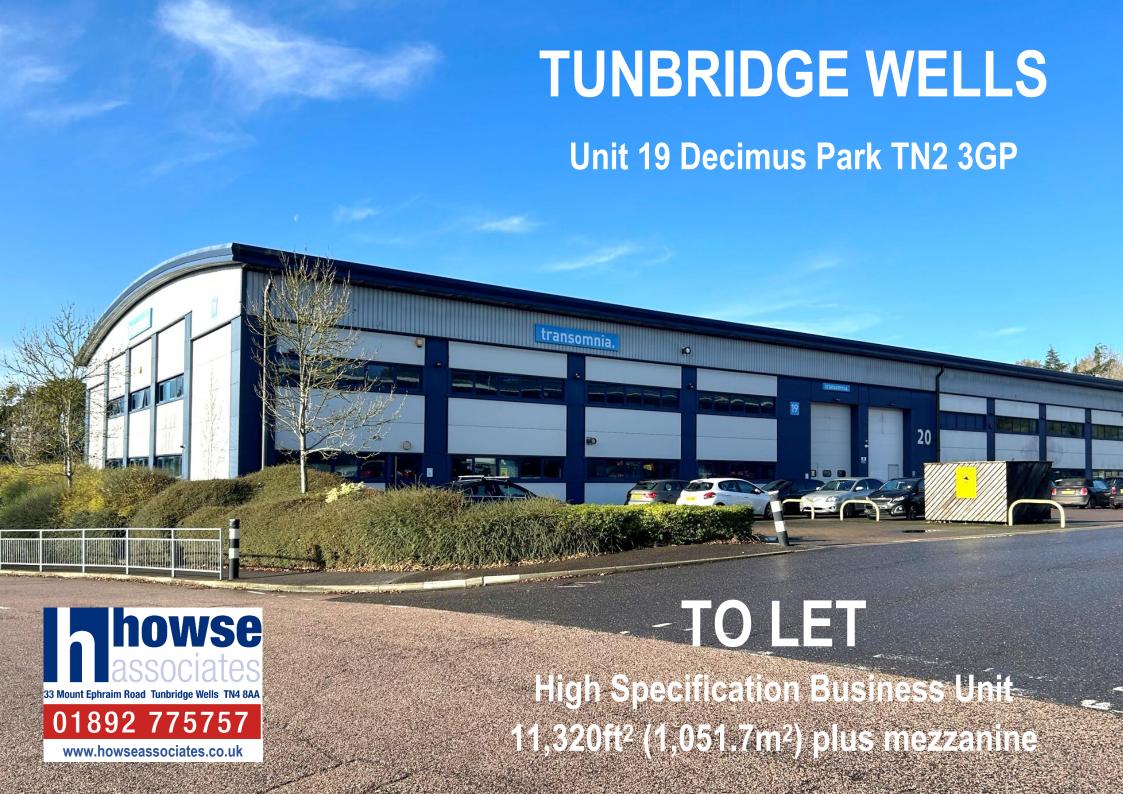

### **DESCRIPTION**

The property comprises a modern end of terrace industrial warehouse with offices at first floor and a large mezzanine area.

# SPECIFICATION

- 7m minimum eaves height
- Well appointed offices at first floor
- EPC rating of C
- Gas warm air heating to warehouse
- Additional mezzanine storage
- 15 parking spaces
- 3 phase power
- 35kN floor loading design specification to warehouse