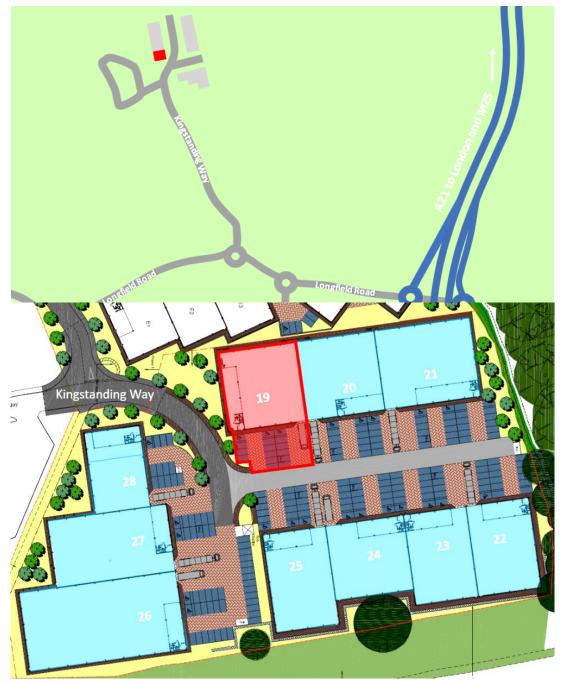

# LOCATION

The spa town of Tunbridge Wells is located about 35 miles south of London and has a local authority population of about 100,000.

The property is prominently sited on Decimus Park, which is generally acknowledged to be Tunbridge Wells' premier industrial park. The A21 is about 0.6 mile to the west and provides a dual-carriageway link to the M25. High Brooms Station is 1½ miles to the east and offers a fast service to London (about 50 mins).